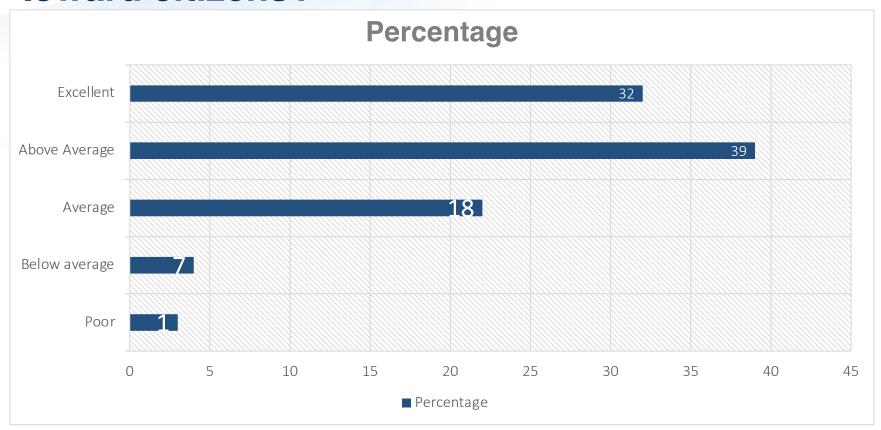

## To what extent does Elon Police Department develop relationships with community members?