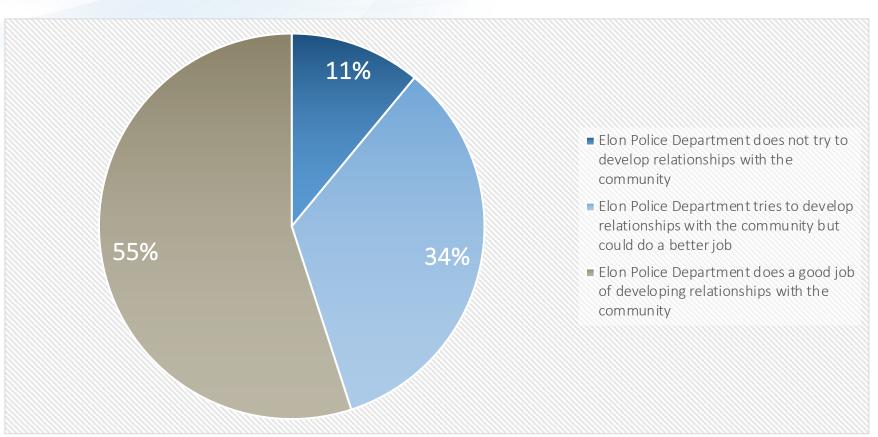

## To what extent does Elon Police Department develop relationships with community members?