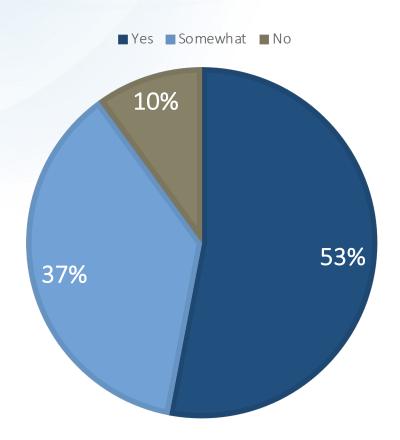

## Are you comfortable in contacting the Elon Police Department with a question, need, concern, etc?