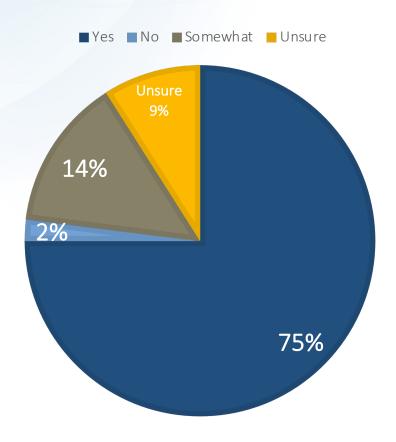

## Are you comfortable in contacting the Elon Police Department with a question, need, concern, etc?