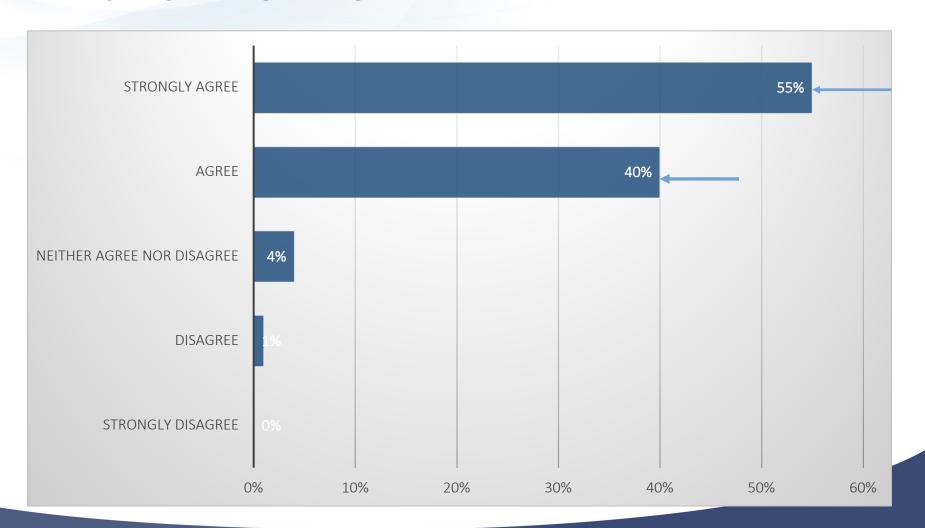

## To what extent does Elon Police Department develop relationships with community members?