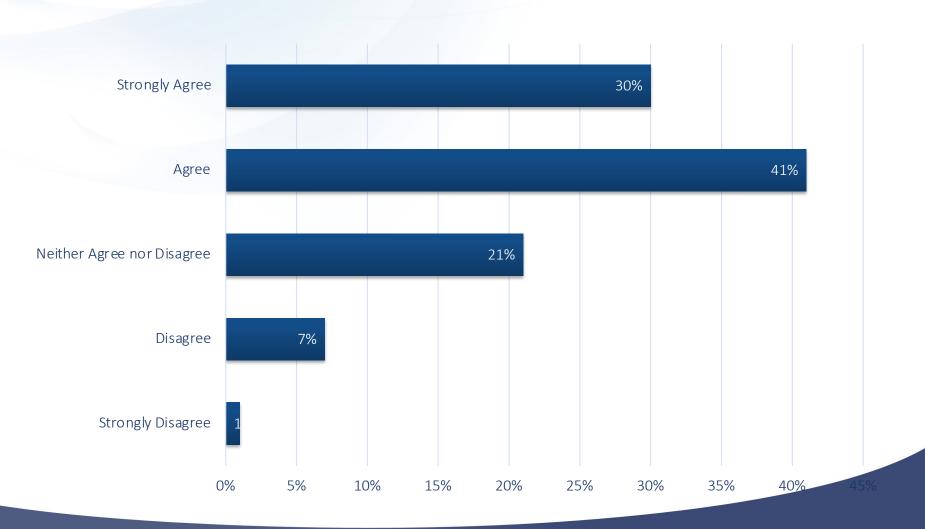

#### How do you rate the Elon Police Department on criminal law enforcement efforts?