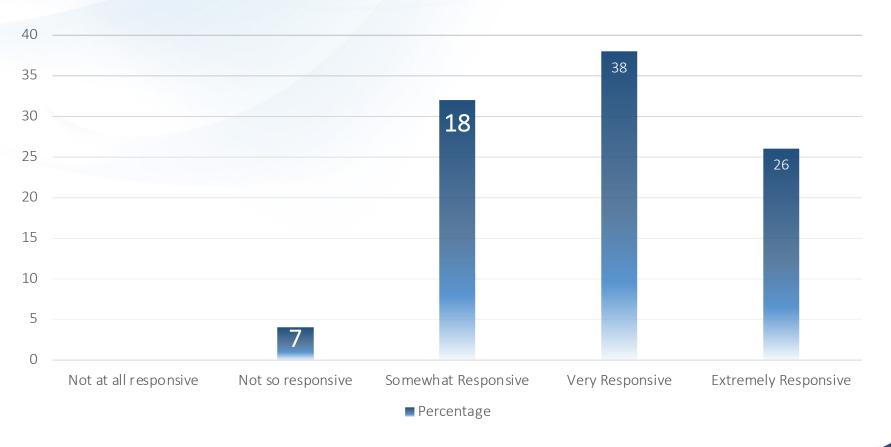

## How responsive is Elon Police Department responsive to the concerns of community members?