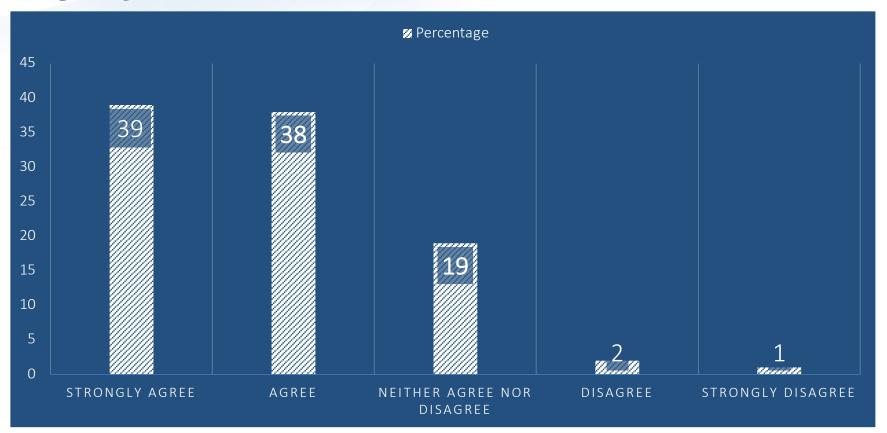

## I feel the Elon Police Department helps in providing a safe living environment.