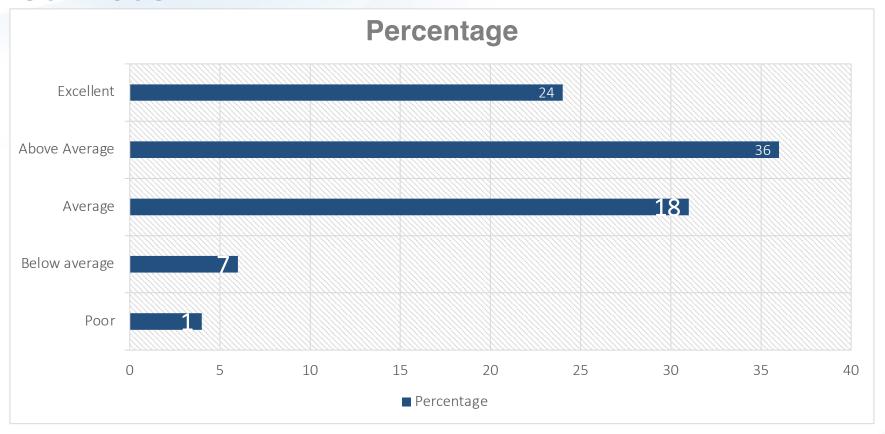

## To what extent does Elon Police Department regularly communicate with community members?