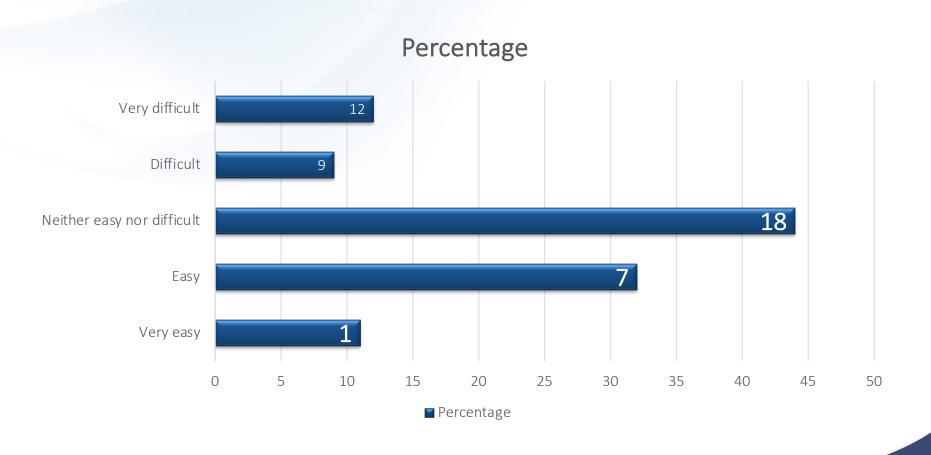

## Does Elon Police Department make it easy for community members to provide input?