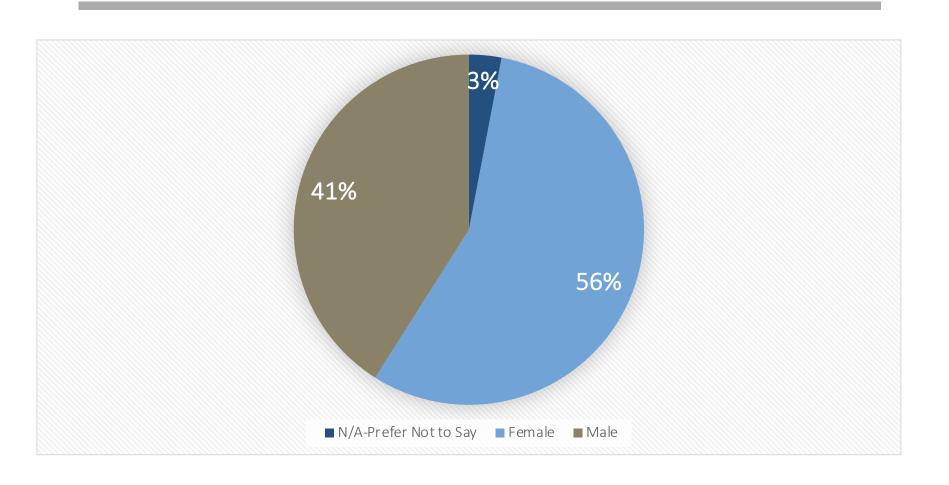

## Elon Police Department: Stakeholder Survey Results

October 21st, 2021

This report was created with the support of Grant No. 2016-YA-BX-K002, awarded by the Bureau of Justice Assistance. The Bureau of Justice Assistance is a component of the Office of Justice Programs, which also includes the Bureau of Justice Statistics, the National Institute of Justice, the Office of Juvenile Justice and Delinquency Prevention, the SMART Office, and the Office for Victims of Crime. Points of view or opinions are those of the authors.



#### Stakeholder Survey Results



Survey Timeframe

8/11/21 - 9/28/21



141 responses received

#### Stakeholder Survey Results Demographics: Gender



## Stakeholder Survey Results Demographics: Age



#### Stakeholder Survey Results Demographics: Race

| Issue                     | Responses |
|---------------------------|-----------|
| White or Caucasian        | 85%       |
| Black or African American | 3%        |
| Prefer not to say         | 12%       |

## Stakeholder Survey Results Demographics: Education Level





### Stakeholder Survey Results Demographics: Income Level



#### Stakeholder Survey Results Demographics: Work, Own, Live

| Reside in Elon | Responses |
|----------------|-----------|
| Yes            | 79%       |
| No             | 21%       |

| Business Owner in Elon | Responses |
|------------------------|-----------|
| Yes                    | 7%        |
| No                     | 93%       |

| Work in Elo