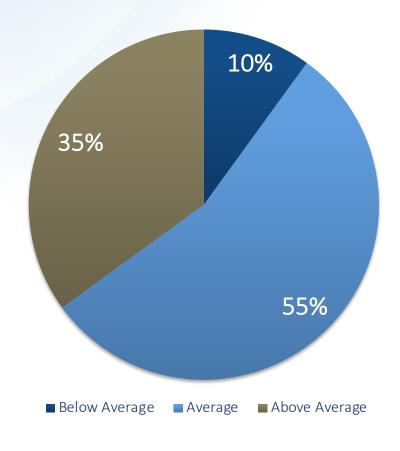

# How would you rate the overall performance of the Elon Police Department?

| Above avei | age | 55% |
|------------|-----|-----|
| Average    |     | 38% |
| Below Ave  | age | 7%  |