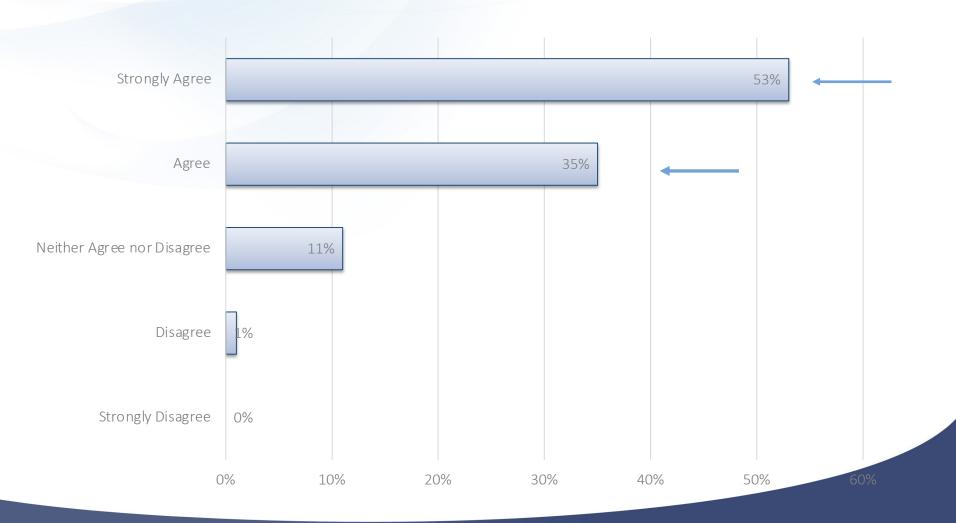

## Does Elon Police Department make it easy for community members to provide input?