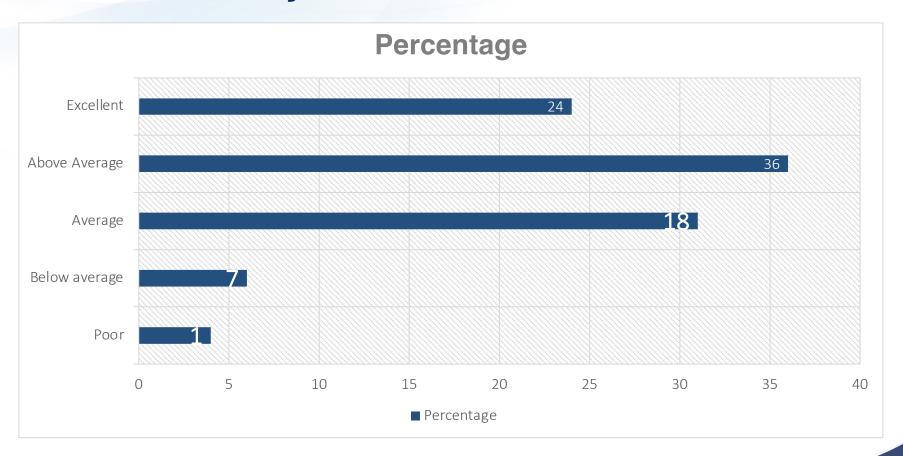

## Does Elon Police Department make it easy for community members to provide input?