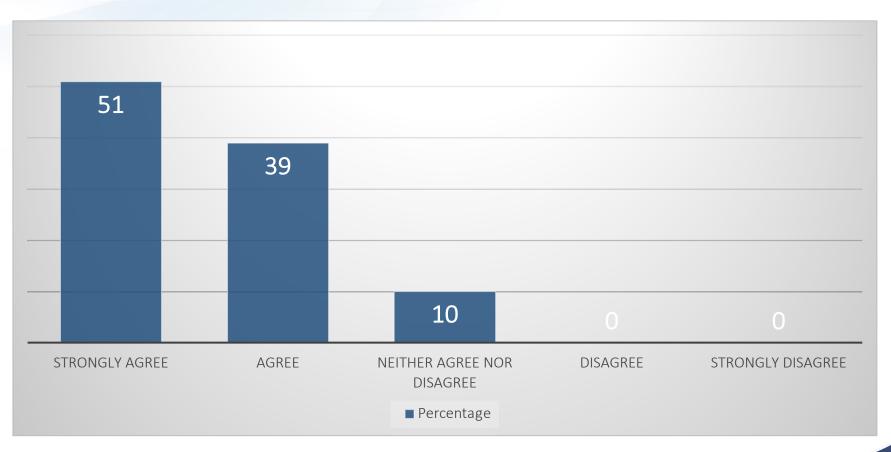

## To what extent does Elon Police Department develop relationships with community members?