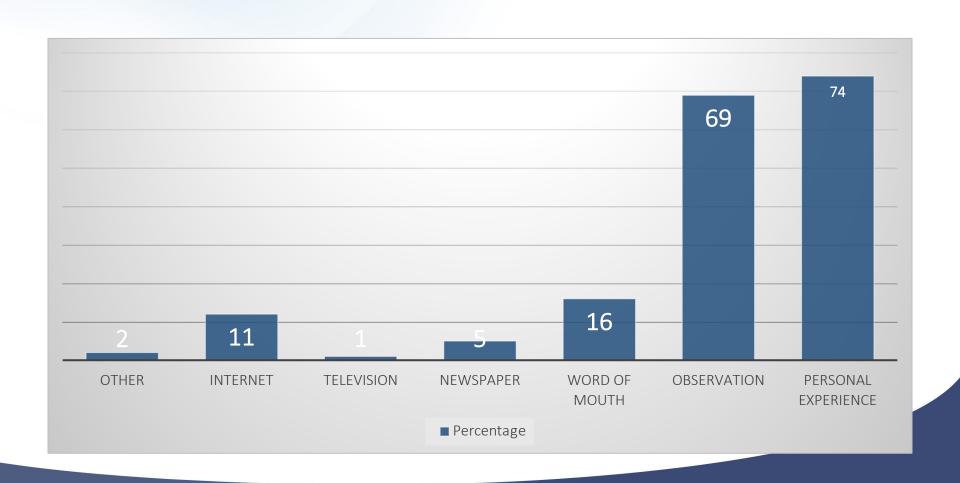

vely preventing crime?



# How would you rate Elon Police Departments performance in addressing the problems that really concern you?



## To what extent are you satisfied with the overall performance of the Elon Police Department?





## To what extent do you trust the Elon Police Department?





Top (3) areas in which you feel Elon **Police** Department needs to the most improvement (themes)

#### **Attitudes**

Community Engagement/Outreach/Involvement

Bias-Based Policing/Sensitivity Training

College Student Crossing Streets

College Student general rowdiness

Disorderly conduct/drinking enforcement

Diversity of Police Force

Follow-Up

More officers/More street patrol

More visibility

Speeding/traffic enforcement



## On what have you based the opinions given in this survey?





# What is your main source on how you receive information on the Elon Police Department?

| Social Media                                   | 52% |
|------------------------------------------------|-----|
| Internet                                       | 10% |
| Newspaper                                      | 7%  |
| Television                                     | 3%  |
| Other Means                                    | 13% |
| Do not receive information about the PD at all | 15% |



#### Of which Elon Police Department's Social Media Efforts are you aware?

| Facebook                                            | 63% |
|-----------------------------------------------------|-----|
| Instagram                                           | 15% |
| Next Door App