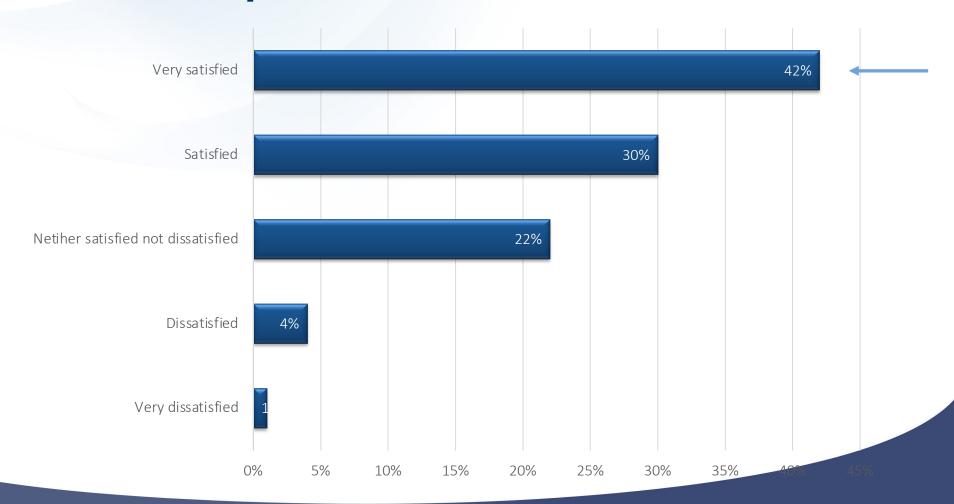

## To what extent are you satisfied with the overall performance of the Elon Police Department?