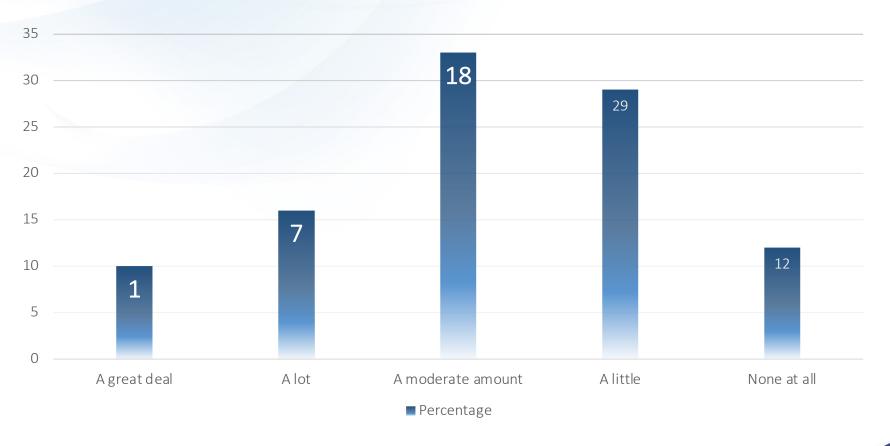

## To what extent does Elon Police Department regularly communicate with community members?