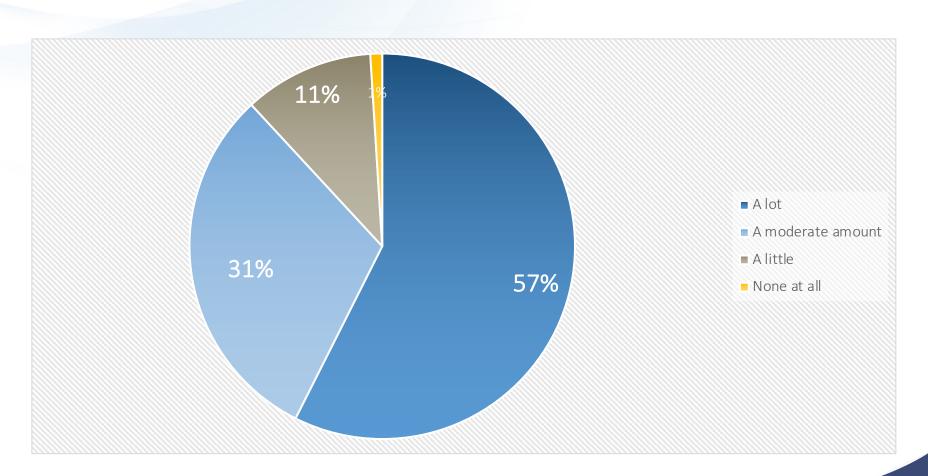

## I feel safe and secure in my neighborhood.





#### I feel safe and secure when I shop in the Town of Elon





## I feel the Elon Police Department understands the needs of citizens.





## To what extent do officers in Elon Police Department treat people fairly?





## Are officers in Elon Police Department respectful to the public?





## How responsive is Elon Police Department responsive to the concerns of community members?





## How effective is Elon Police Department at proactively preventing crime?



# How would you rate Elon Police Departments performance in addressing the problems that really concern you?



## To what extent are you satisfied with the overall performance of the Elon Police Department?





## To what extent do you trust the Elon Police Department?





Top (3) areas in which you feel Elon **Police** Department needs to the most improvement (themes)

#### **Attitudes**

Community Engagement/Outreach/Involvement

Bias-Based Policing/Sensitivity Training

College Student Crossing Streets

College Student general rowdiness

Disorderly conduct/drinking enforcement

Diversity of Police Force

Follow-Up

More officers/More street patrol

More visibility

Speeding/traffic enforcement



## On what have you based the opinions given in this survey?





# What is your main source on how you receive information on the Elon Police Department?

| Social Media                                   | 52% |
|------------------------------------------------|-----|
| Internet                                       | 10% |
| Newspaper