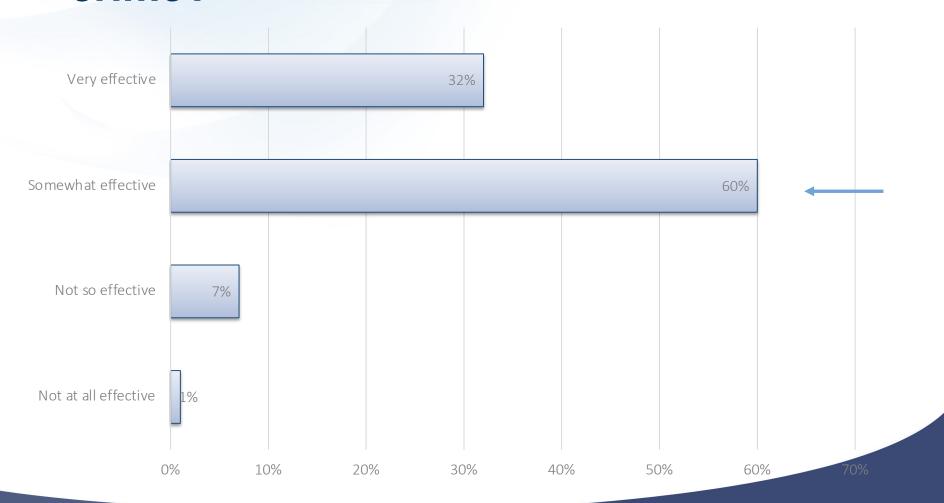

, etc?





#### Elon Police Department practices biasedfree policing and respects the rights and dignity of all citizens





## I feel the Elon Police Department helps in providing a safe living environment.





## I feel that the Town of Elon is a safe place to live.





## I feel safe and secure in my neighborhood.





#### I feel safe and secure when I shop in the Town of Elon





## I feel the Elon Police Department understands the needs of citizens.





## To what extent do officers in Elon Police Department treat people fairly?





## Are officers in Elon Police Department respectful to the public?





## How responsive is Elon Police Department responsive to the concerns of community members?





## How effective is Elon Police Department at proactively preventing crime?



# How would you rate Elon Police Departments performance in addressing the problems that really concern you?



## To what extent are you satisfied with the overall performance of the Elon Police Department?





## To what extent do you trust the Elon Police Department?





Top (3) areas in which you feel Elon **Police** Department needs to the most improvement (themes)

#### **Attitudes**

Community Engagement/Outreach/Involvement

Bias-Based Policing/Sensitivity Training

College Student Crossing Streets

College Student general rowdiness

Disorderly conduct/drinking enforcement

Diversity of Police Force

Follow-Up

More officers/More street patrol

More visibility

Speeding/traffic enforcement



## On what have you based the opinions given in this survey?





# What is your main