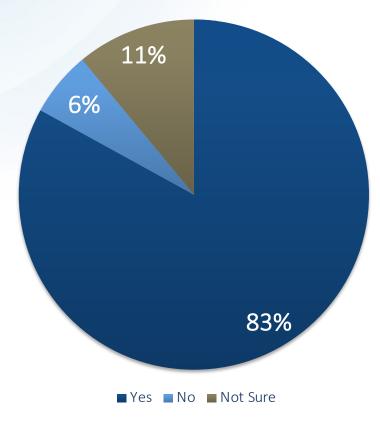

## Are you comfortable in contacting the Elon Police Department with a question, need, concern, etc?