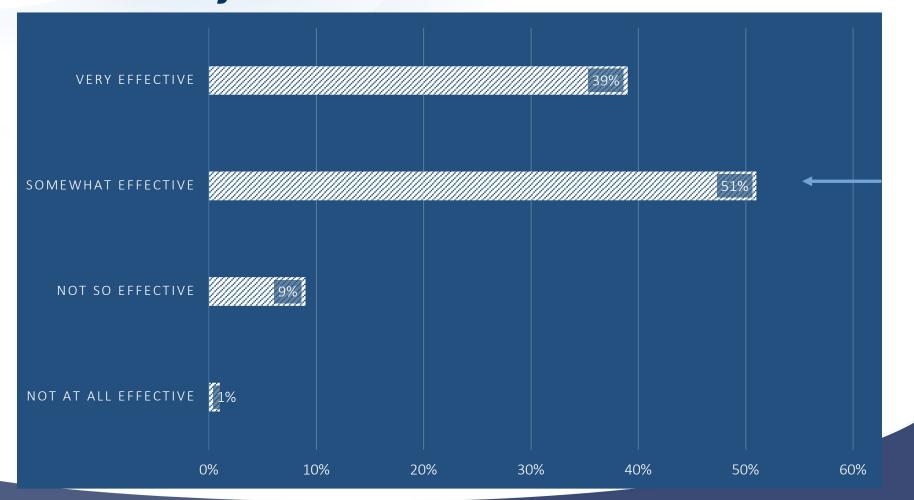

citizens





## I feel the Elon Police Department helps in providing a safe living environment.





## I feel that the Town of Elon is a safe place to live.





## I feel safe and secure in my neighborhood.





#### I feel safe and secure when I shop in the Town of Elon





## I feel the Elon Police Department understands the needs of citizens.





## To what extent do officers in Elon Police Department treat people fairly?





## Are officers in Elon Police Department respectful to the public?





## How responsive is Elon Police Department responsive to the concerns of community members?





## How effective is Elon Police Department at proactively preventing crime?



# How would you rate Elon Police Departments performance in addressing the problems that really concern you?



## To what extent are you satisfied with the overall performance of the Elon Police Department?





## To what extent do you trust the Elon Police Department?





Top (3) areas in which you feel Elon **Police** Department needs to the most improvement (themes)

#### **Attitudes**

Community Engagement/Outreach/Involvement

Bias-Based Policing/Sensitivity Training

College Student Crossing Streets

College Student general rowdiness

Disorderly conduct/drinking enforcement

Diversity of Police Force

Follow-Up

More officers/More street patrol

More visibility

Speeding/traffic enforcement



## On what have you based the opinions given in this survey?





# What is your main source on how you receive information on the Elon Police Department?

| Social Media