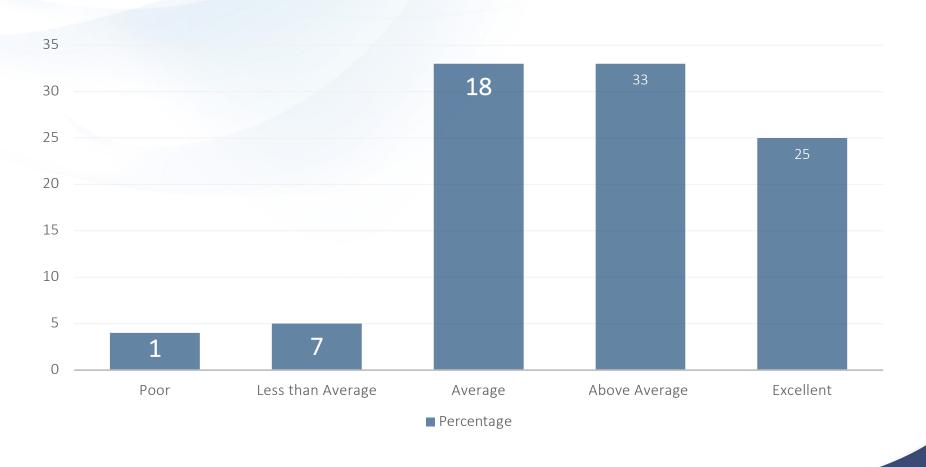

## To what extent does Elon Police Department develop relationships with community members?