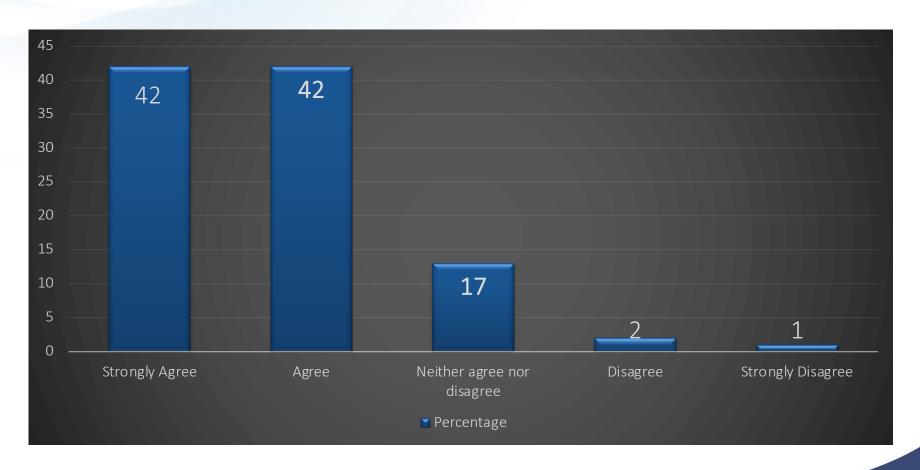

| 19% |
| Driving Under the Influence (i.e. alcohol or drugs)                       | 13% |
| Disorderly Youth (e.g. cruising or gathering)                             | 11% |
| Other (please specify)                                                    | 10% |
| Drug Abuse (e.g. manufacture, sale, or use of illegal/prescription drugs) | 10% |

## How would you rate EPD addressing concerns and promoting safety and security in your neighborhood?





## Are you comfortable in contacting the Elon Police Department with a question, need, concern, etc?





#### Elon Police Department practices biasedfree policing and respects the rights and dignity of all citizens





## I feel the Elon Police Department helps in providing a safe living environment.





## I feel that the Town of Elon is a safe place to live.





## I feel safe and secure in my neighborhood.





#### I feel safe and secure when I shop in the Town of Elon





## I feel the Elon Police Department understands the needs of citizens.





## To what extent do officers in Elon Police Department treat people fairly?





## Are officers in Elon Police Department respectful to the public?





## How responsive is Elon Police Department responsive to the concerns of community members?





## How effective is Elon Police Department at proactively preventing crime?



# How would you rate Elon Police Departments performance in addressing the problems that really concern you?



## To what extent are you satisfied with the overall performance of the Elon Police Department?