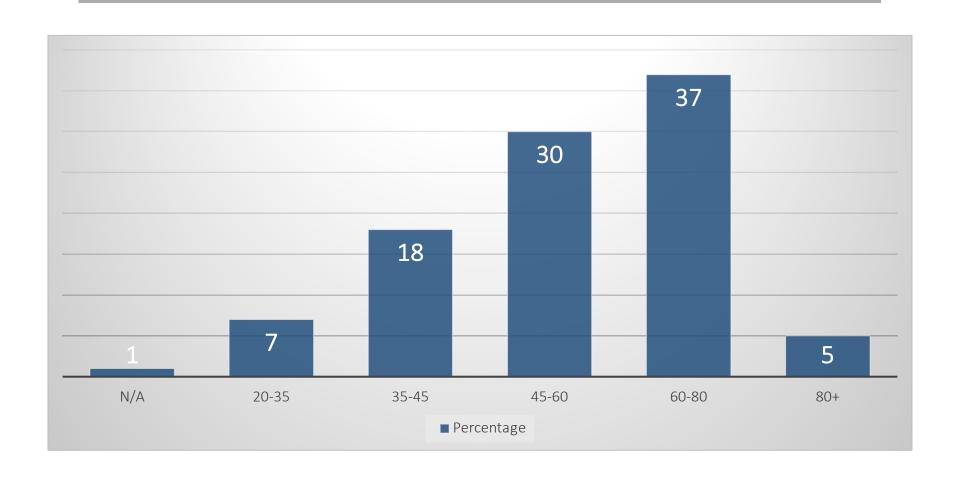

## Elon Police Department: Stakeholder Survey Results

October 21st, 2021

This report was created with the support of Grant No. 2016-YA-BX-K002, awarded by the Bureau of Justice Assistance. The Bureau of Justice Assistance is a component of the Office of Justice Programs, which also includes the Bureau of Justice Statistics, the National Institute of Justice, the Office of Juvenile Justice and Delinquency Prevention, the SMART Office, and the Office for Victims of Crime. Points of view or opinions are those of the authors.



#### Stakeholder Survey Results



Survey Timeframe

8/11/21 - 9/28/21



141 responses received

#### Stakeholder Survey Results Demographics: Gender



## Stakeholder Survey Results Demographics: Age



#### Stakeholder Survey Results Demographics: Race

| Issue                     | Responses |
|---------------------------|-----------|
| White or Caucasian        | 85%       |
| Black or African American | 3%        |
| Prefer not to say         | 12%       |

## Stakeholder Survey Results Demographics: Education Level





### Stakeholder Survey Results Demographics: Income Level



#### Stakeholder Survey Results Demographics: Work, Own, Live

| Reside in Elon | Responses |
|----------------|-----------|
| Yes            | 79%       |
| No             | 21%       |

| Business Owner in Elon | Responses |
|------------------------|-----------|
| Yes                    | 7%        |
| No                     | 93%       |

| Work in Elon | Responses |
|--------------|-----------|
| Yes